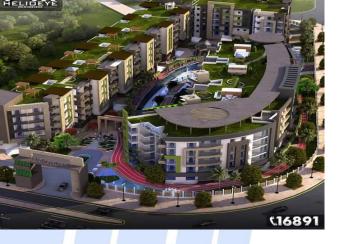

## HELIOEYE COMPOUND, EGYPT

Project Data "HELIOEYE" is located on the Heliopolis in Egypt. The project comprises of 17 residential buildings consists of (Parking in Basement floor, MALL in Ground and 5 Floors typical residential building

Location Heliopolis, Egypt

Field of Work Communications & Security systems, Electrical, Light current, HVAC, Elevators, Plumbing, Firefighting & swimming pool.

Supervision Yes.