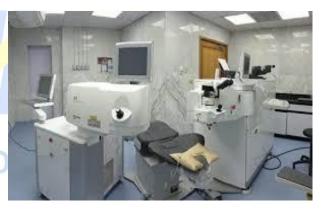

#### ALEXANDRIA EYE HOSPITAL

Project Data The project comprises of 8000 m2.

Location Alexandria, Egypt.

Field of Work Electro-Mechanical design (HVAC-Plumbing- Fire Fighting-Electrical, Medical Gases) in additional to shop drawings and co-ordination work& shop drawings