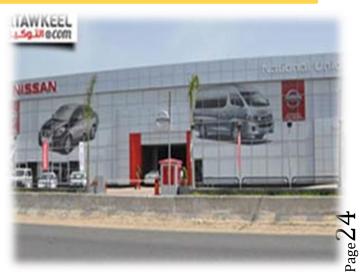

#### MICAR MENA

Project Data The project comprises of an approved car service center for Nissan Company including all maintenance process of 28450 m2

Location Cairo, Egypt.

Field of Work Electro-Mechanical work, HVAC, Plumbing, Fire Fighting, and Electrical