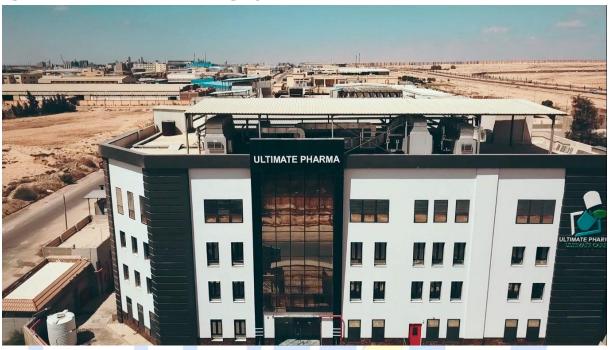

#### **ULTIMATE PHARMA FACTORY**

Project Data The project comprises of total area 17000 m2 which is specialized in in production of pharmaceutical sterile products

Location Alexandria, Egypt.

Field of Work design of Communications & Security systems, Electrical, Light current, HVAC, Elevators, Plumbing, water treatment, steam system, pure media system, air system and storing system in additional to project management.

Supervision YES.