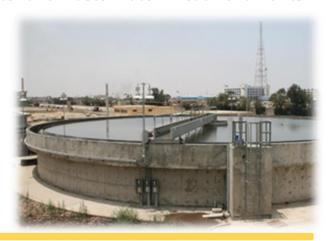

#### SAKR GROUP FOR FOOD INDUSTRIES

Project Data The project comprises the 7 factories which has employs over 1500 people.

Location Alexandria, Egypt.

Field of Work Firefighting, water treatment station, industrial waste water treatment station HVAC and industrial mechanical and electrical utilities and cooling systems

#### ALEXANDRIA SUGAR COMPANY (ASC)

**Project Data** The project comprises of a complete sugar production line in one factory of 1,092,000 m2 in Elnobaria region in Alexandria, Egypt.

Location Alexandria, Egypt.

Field of Work Firefighting and Alarm systems.

Supervision YES