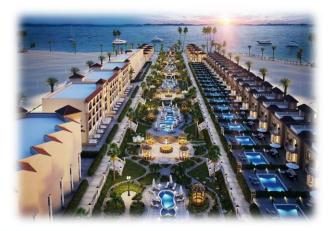

#### MARSEILIA BLUE-BAY ELEIN EL-SOKHNA

Project Data The project size is about 58 acres and it is located on the most distinctive point along the Red sea.

Location Elein Elsokhna, Egypt.

Field of Work Swimming Pools and Ponds Electro-Mechanical design and shop drawings

Supervision Yes.

#### MARSEILIA ALAM EL ROUM - RESORT

Project Data Marseilia Alam ElRoum – Agua park is a choice when it comes to enjoying the hottest vacation spot lying 290 km west of Alexandria and 524 km from Cairo.

Location Alexandria, Egypt.

Field of Work Swimming pools, Communications & Security systems, Electrical, Light current, HVAC, Firefighting, Plumbing, and water treatment design and shop drawings

Supervision Yes.

Project Data The project comprises of total area 546,000 m2, located 124.5 km west of Alexandria.

Location Alexandria, Egypt.

Field of Work The tender documents for the village swimming pools, ponds, firefighting and fire alarm system and elevators. In additional to waste water station testing and commissioning