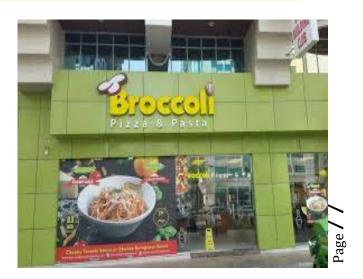

## **BROCCOLI RESTURANT**

Project Data BROCCOLI Restaurant in elmaady is one of the Broccli chain in EGYPT

Location Zahraa Al Maadi Plaza, Egypt

Field of Work Electro-Mechanical supervision (Electrical, Light current, HVAC, Plumbing & Firefighting)

Supervision YES.

**Alexandria** 

24 Abbas Elhalwany St, ibrahimia, Bab Sharq, Tel/Fax :+2035916170 www.promep.com.eg

127 fourth District, 5 th Settlement, new cairo

promep@promep.com.eq