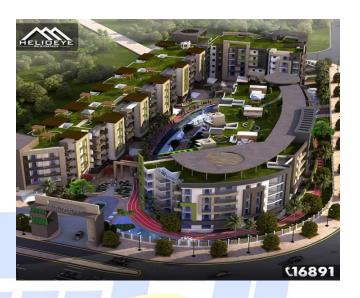

## HELIOEYE COMPOUND, EGYPT

Project Data "HELIOEYE" is located on the Heliopolis in Egypt. The project comprises of 17 residential buildings consists of (Parking in Basement floor, MALL in Ground and 5 Floors typical residential building

Location Heliopolis, Egypt

Field of Work Communications & Security systems, Electrical, Light current, HVAC, Elevators, Plumbing, Firefighting & swimming pool.

Supervision Yes.