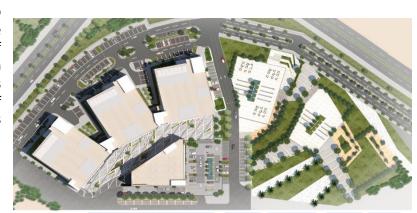

#### ELITE INTERNATIONAL HOSPITAL

Project Data The project comprises of total area 20000 m2, distributed on eight levels ( (Ground, First, second, third, fourth, fifth, sixth and seventh) and basement area Ground floor: Main Entrance & lobby, Emergency entrance & lobby, some of admin areas and Exits. First to seventh floor: About 2,000 m2 per floor, Admin & Medical sections, operation room &ICU

Location Ring Road, Downtown, Alexandria, Egypt.

Field of Work Design of Electro Mechanical works of (Communications & Security systems, Electrical, Light current, HVAC, Medical gases, Elevators, Plumbing, Boilers, Laundry, sterilization system.)