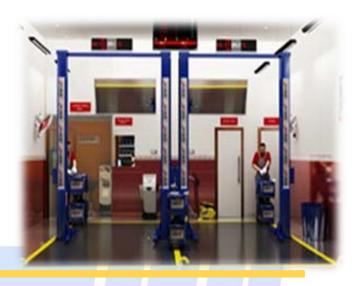

#### SKODA SERVICE CENTER (CARFIX)

Project Data The project is a show room, administration building of two floors, waiting area, parking area, stores, workshops for mechanical, electrical, and body work.

Location Alexandria, Egypt

Field of Work (<u>General Consultant</u>), Electro-Mechanical work (HVAC, Firefighting, Electrical work, m, Plumbing and workshop equipment specifications)

Supervision YES.