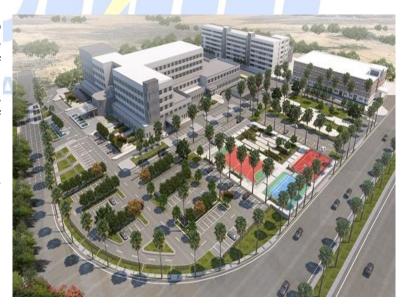

## SAUDI- GERMAN HOSPITAL

**Project Data** SGH- Aims to become the premier healthcare provider and the employer of choice drawing the best talent in the MENA region. The hospital is planning to prove itself as one of the major tertiary care hospitals in Cairo and Egypt. With the capacity of around 300 beds, SGH Cairo will offer a wide Range of medical services including all kinds of specialties, sub-specialties and critical cares and with the highest International standards.

Location Alex West, Alexandria, Egypt. ABUELG FAR

#### Field of Work

- Supervision of (Electro-Mechanical) Communications, Security systems, Electrical, Light current, HVAC, Medical gases, Elevators, Plumbing, Boilers, Laundry, sterilization system, Waste Water Treatment, infrastructure and Landscape network (lighting, Irrigation systems, drainage storm network,).
- Design and supervision of landscape and infrastructure (Electrical, Fire Firefighting, Plumbing, irrigation)
- Design and supervision of Electro-Mechanical design of charity hospital