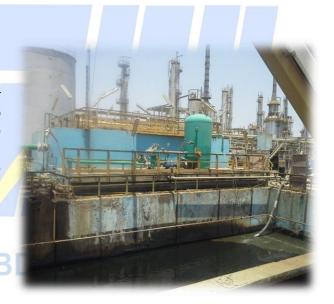

#### SAKR GROUP FOR FOOD INDUSTRIES

Project Data The project comprises the 7 factories which has employs over 1500 people.

Location Alexandria, Egypt.

Field of Work Firefighting, water treatment station, industrial waste water treatment station HVAC and industrial mechanical and electrical utilities and cooling systems

#### ALEXANDRIA SUGAR COMPANY (ASC)

**Project Data** The project comprises of a complete sugar production line in one factory of 1,092,000 m2 in Elnobaria region in Alexandria, Egypt.

Location Alexandria, Egypt.

Field of Work Firefighting and Alarm systems.

Supervision YES