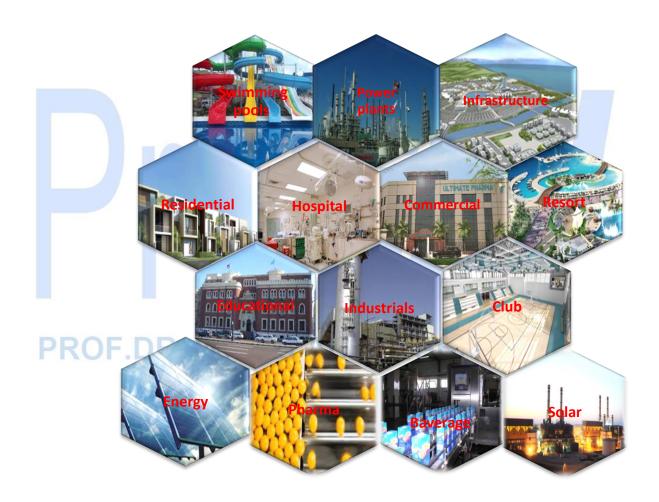

projects.

ProMEP enables you to achieve your project goals - in a broad range of market sectors including mixed-

use complexes, hotels, residential towers, infrastructure utilities, airports, hospitals, recreational,

#### **Projects**

**ProMEP** enables you to achieve your project goals - in a broad range of market sectors including mixed-use complexes, hotels, residential towers, infrastructure utilities, airports, hospitals, recreational, tourist, educational buildings, industrial and storage facilities, oil & gas facilities, solar energy, energy management, water / waste water and project management.