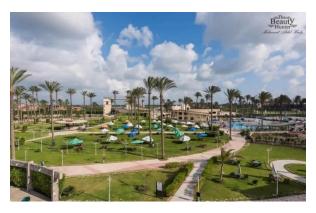

#### MARSEILIA BLUE-BAY ELEIN EL-SOKHNA

Project Data The project size is about 58 acres and it is located on the most distinctive point along the Red sea.

Location Elein Elsokhna, Egypt.

Field of Work Swimming Pools and Ponds Electro-Mechanical design and shop drawings

Supervision Yes.