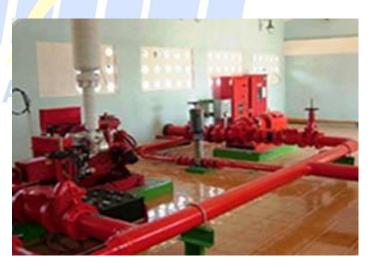

#### Fire Fighting

- Fire Fighting Network
- Automatic Fire fighting systems
- Manual Firefighting system
- Aerosol Systems
- Special Fire Systems For Extra Hazardous Areas
- Smoke management system
- Evacuation plans
- Fire risk assessments
- Oil and gas cooling systems