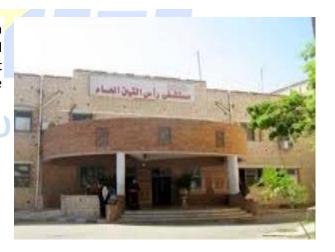

#### ELITE INTERNATIONAL HOSPITAL

Project Data The project comprises of total area 20000 m2, distributed on eight levels ( (Ground, First, second, third, fourth, fifth, sixth and seventh) and basement area Ground floor: Main Entrance & lobby, Emergency entrance & lobby, some of admin areas and Exits. First to seventh floor: About 2,000 m2 per floor, Admin & Medical sections, operation room &ICU

Location Ring Road, Downtown, Alexandria, Egypt.

Field of Work Design of Electro Mechanical works of (Communications & Security systems, Electrical, Light current, HVAC, Medical gases, Elevators, Plumbing, Boilers, Laundry, sterilization system.)