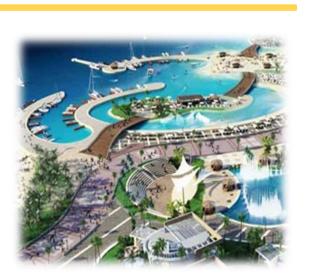

#### MARSEILIA ALAM EL ROUM - RESORT

Project Data Marseilia Alam ElRoum – Agua park is a choice when it comes to enjoying the hottest vacation spot lying 290 km west of Alexandria and 524 km from Cairo.

Location Alexandria, Egypt.

Field of Work Swimming pools, Communications & Security systems, Electrical, Light current, HVAC, Firefighting, Plumbing, and water treatment design and shop drawings

Supervision Yes.