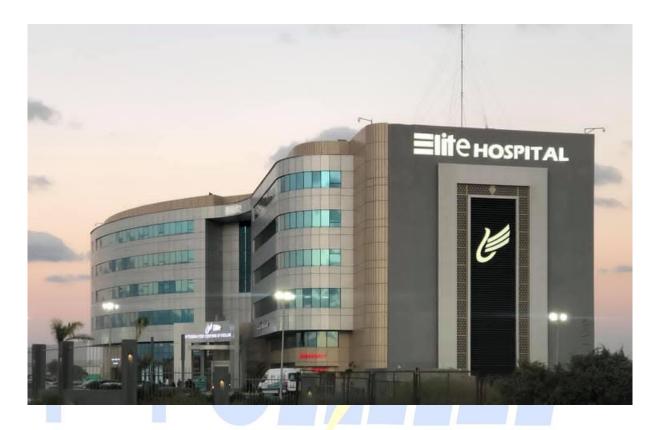

#### ELITE INTERNATIONAL HOSPITAL

Project Data The project comprises of total area 20000 m2, distributed on eight levels ( (Ground, First, second, third, fourth, fifth, sixth and seventh) and basement area Ground floor: Main Entrance & lobby, Emergency entrance & lobby, some of admin areas and Exits. First to seventh floor: About 2,000 m2 per floor, Admin & Medical sections, operation room &ICU

Location Ring Road, Downtown, Alexandria, Egypt.

Field of Work Design of Electro Mechanical works of (Communications & Security systems, Electrical, Light current, HVAC, Medical gases, Elevators, Plumbing, Boilers, Laundry, sterilization system.)

Supervision Yes.