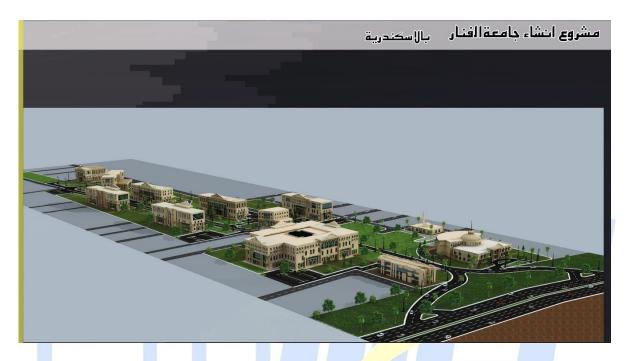

#### El FANAR UNIVERSITY

Project Data The project comprises of total area of 120,000 m2. The project includes seven faculties, research center and main administration building.

Location Alexandria, Egypt.

Field of Work ProMEP design Scope is Electro-Mechanical design of lighting, power, telephone, data, CCTV, fire alarm, KNX, intrusion system, access doors, BMS, lightening system, earthing system, HVAC, water supply, sewage system, firefighting system and utility systems. In additional to Infra structure, solar energy and energy management systems.