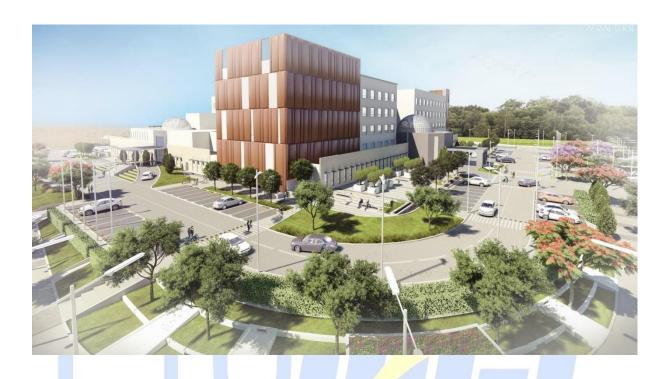

## SAUDI- GERMAN HOSPITAL

**Project Data** SGH- Aims to become the premier healthcare provider and the employer of choice drawing the best talent in the MENA region. The hospital is planning to prove itself as one of the major tertiary care hospitals in Cairo and Egypt. With the capacity of around 300 beds, SGH Cairo will offer a wide Range of medical services including all kinds of specialties, sub-specialties and critical cares and with the highest International standards.

Location Alex West, Alexandria, Egypt. ABUELG FAR

#### Field of Work

- Supervision of (Electro-Mechanical) Communications, Security systems, Electrical, Light current, HVAC, Medical gases, Elevators, Plumbing, Boilers, Laundry, sterilization system, Waste Water Treatment, infrastructure and Landscape network (lighting, Irrigation systems, drainage storm network,).
- Design and supervision of landscape and infrastructure (Electrical, Fire Firefighting, Plumbing, irrigation)
- Design and supervision of Electro-Mechanical design of charity hospital

Supervision YES