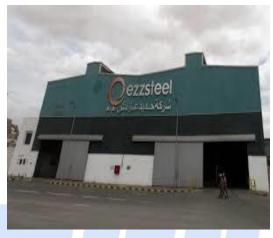

#### **EZZ STEEL FACTORY**

Project Data EZZ STEEL FACTORY is the largest independent steel producer in the Middle East and North Africa, exporting high-quality steel products to many countries on four continents around the world.

Location Alexandria, Egypt

Field of Work. Fire Fighting- and fire alarm for the southern western branch store.

Supervision YES.

PROF.DR. WALID ABDELGHAFFAR