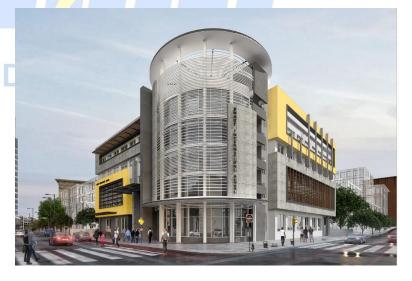

## MANTRAC ADMINISTRATION BUILDING, STORES AND

**WORKSHOP** 

Project Data The project comprises of the total area 25000 m2, distributed on Administration building (basement, First, Second and Third), store and workshop

Location 10<sup>th</sup> of Ramadan, Egypt.

Field of Work Electro-Mechanical design (HVAC- Plumbing- Fire Fighting- and Electrical design)

Supervision YES.

Project Data The project is a show room, administration building of two floors, waiting area, parking area, stores, workshops for mechanical, electrical, and body work.