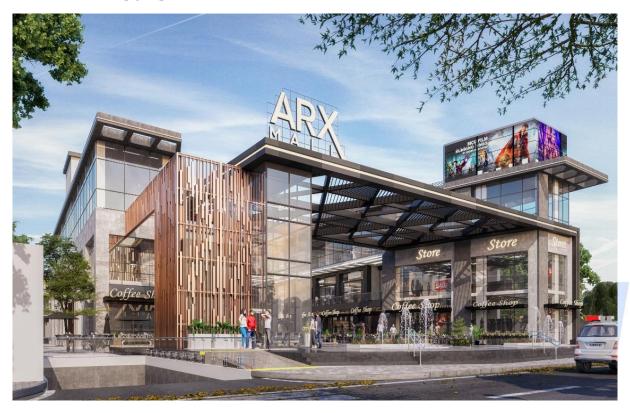

#### **ARX MALL -5th SETTLEMENT**

Project Data ARX MALL is one of the newest big mall in 5<sup>th</sup> settlements, the mall offers a renowned collection from various mono-brand and multi brand stores that covers all different categories Men's and ladies' wear, watchers, in additional to one administration floor.

Location 5<sup>™</sup> settlement New Cairo, Egypt

Field of Work Design of Electro-Mechanical works (Electrical, HVAC, Fire Fighting, Plumbing works, light current, control system, Land scape, façade lighting, solar energy system, elevators.