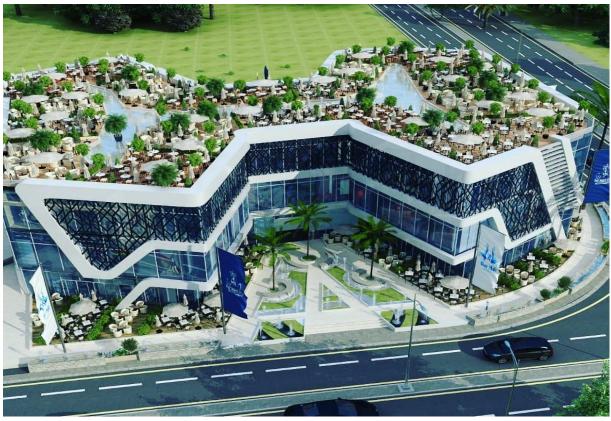

#### SEVENTY MALL

Project Data SEVENTY MALL is a commercial mall with many facilities and services that meet the needs of customers and its strategic location in the heart of the New Administrative Capital.

Location New Capital, New Cairo, Egypt

Field of Work Design of Electro-Mechanical works (Electrical, HVAC, Fire Fighting, Plumbing works, light current, control system, Land scape, façade lighting, solar energy system, elevators)

Supervision -.