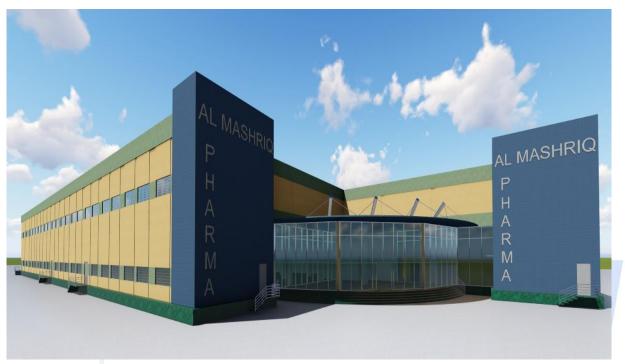

# AL MASHRIQ PHARMA

**Project Data** AL MASHRIQ factory is a newly established factory with specialized pharmaceutical products in Kingdom of Saudi Arabia.

Location Kingdom of Saudi Arabia.

Field of Work design of Mechanical Works (HVAC, Firefighting, Plumbing, storm drainage).

Supervision NO. DR. WALID ABDELGHAFFAR