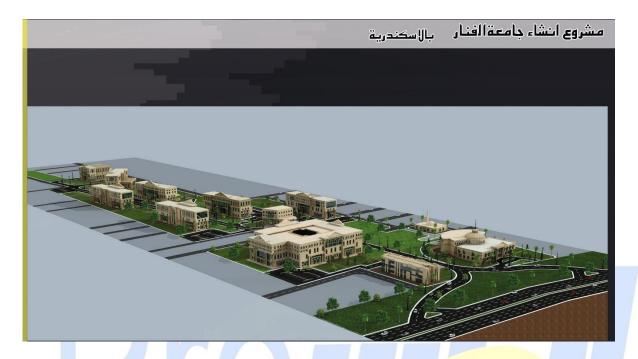

#### El FANAR UNIVERSITY

Project Data The project comprises of total area of 120,000 m2. The project includes seven faculties, research center and main administration building.

Location Alexandria, Egypt.

Field of Work ProMEP design Scope is Electro-Mechanical design of lighting, power, telephone, data, CCTV, fire alarm, KNX, intrusion system, access doors, BMS, lightening system, earthing system, HVAC, water supply, sewage system, firefighting system and utility systems. In additional to Infra structure, solar energy and energy management systems.