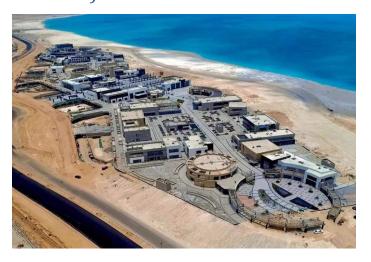

#### SELENA BAY RESORT, HURGHADA RED SEA

Project Data "SELENA BAY RESORT" is located on the Red Sea Coast of Hurghada, 9 km North of the city, Hurghada considered as one of the main tourist destinations in Egypt.

Location Hurghada Red Sea, Egypt

Field of Work Electrical, Light current, HVAC, Elevators, Plumbing, Firefighting, swimming pools, Aqua, waste water treatment station, Desalination system.

Supervision Yes.