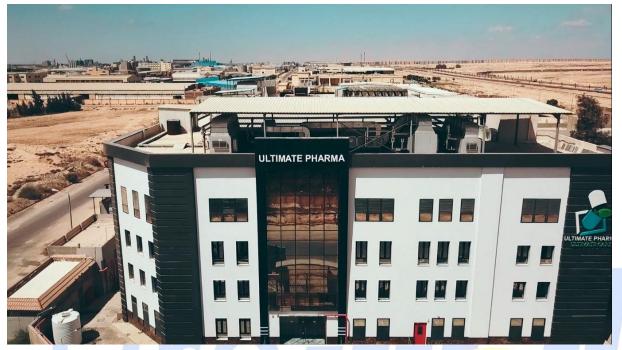

## **ULTIMATE PHARMA FACTORY**

Project Data The project comprises of total area 17000 m2 which is specialized in in production of pharmaceutical sterile products

Location Alexandria, Egypt.

Field of Work design of Communications & Security systems, Electrical, Light current, HVAC, Elevators, Plumbing, water treatment, steam system, pure media system, air system and storing system in additional to project management.

DR. WALID ABDELGHAFFAR