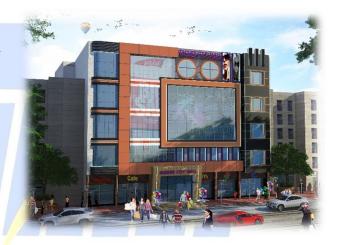

#### **ARX MALL -5th SETTLEMENT**

Project Data ARX MALL is one of the newest big mall in 5<sup>th</sup> settlements, the mall offers a renowned collection from various mono-brand and multi brand stores that covers all different categories Men's and ladies' wear, watchers, in additional to one administration floor.

Location 5<sup>™</sup> settlement New Cairo, Egypt

Field of Work Design of Electro-Mechanical works (Electrical, HVAC, Fire Fighting, Plumbing works, light current, control system, Land scape, façade lighting, solar energy system, elevators.

ABDELGHAFFAR