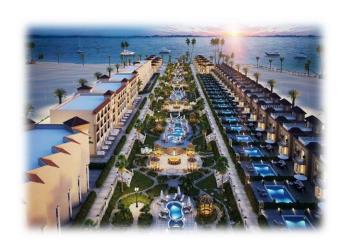

#### MARSEILIA BLUE-BAY ELEIN EL-SOKHNA

**Project Data** The project size is about 58 acres and it is located on the most distinctive point along the Red sea.

Location Elein Elsokhna, Egypt.

Field of Work Swimming Pools and Ponds Electro-Mechanical design and shop drawings

#### MARSEILIA ALAM EL ROUM - RESORT

Project Data Marseilia Alam ElRoum – Aqua park is a choice when it comes to enjoying the hottest vacation spot lying 290 km west of Alexandria and 524 km from Cairo.

#### MARSEILIA BEACH4

Project Data The project comprises of total area 546,000 m2, located 124.5 km west of Alexandria.

Location Alexandria, Egypt.

Field of Work The tender documents for the village swimming pools, ponds, firefighting and fire alarm system and elevators. In additional to waste water station testing and commissioning

#### CASCADIA RESORT - NORTH COAST.

Project Data CASCADIA Resort is one of the biggest resorts in Egypt which contains residential buildings, shops, kids area, swimming pools, aqua, ...etc.

Location North Coast, Egypt

#### KAZABIANCA RESORT - NORTH COAST.

Project Data KAZABIANCA Resort is one of the biggest resorts in Egypt which contains residential buildings, shops, kids' area, swimming pools, aqua, ...etc.

Location North Coast, Egypt