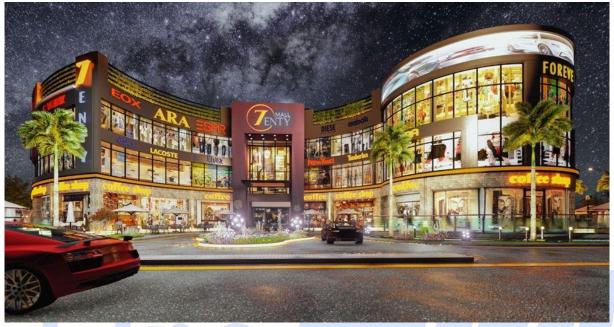

#### SEVENTY MALL

Project Data SEVENTY MALL is a commercial mall with many facilities and services that meet the needs of customers and its strategic location in the heart of the New Administrative Capital.

Location New Capital, New Cairo, Egypt

Field of Work Design of Electro-Mechanical works (Electrical, HVAC, Fire Fighting, Plumbing works, light current, control system, Land scape, façade lighting, solar energy system, elevators)

Supervision -.