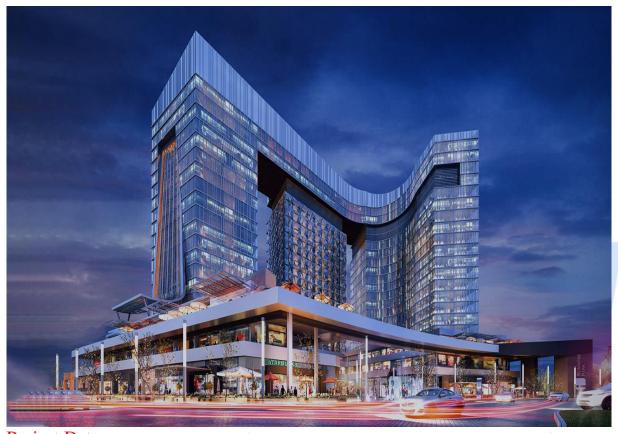

# ARQA TOWER (ADMINSTRATION BUILDING) - NEW CAPITAL

Project Data ARQA TOWER is one of the biggest building in New Capital and consists of a Mall, an Administration Building, and commercial Building with total area about 83000 m<sup>2</sup>.

Location BUSINESS PARK, NEW CAPITAL, Egypt

Field of Work Design of Electro-Mechanical works (Electrical, HVAC, Fire Fighting, Plumbing works, light current, control system, Land scape, façade lighting, solar energy system)