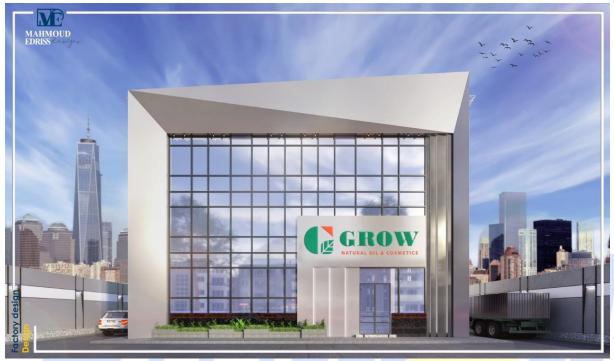

#### **GROW FACTORY**

Project Data GROW FACTORY specialized in production of cosmetics products and oil products.

Location Borg Al Arab, Alexandria, Egypt.

Field of Work (Electro-Mechanical Consultant) and design of

- Electro-Mechanical Works (Electrical, HVAC, Firefighting, Plumbing, Light current, Lighting, Power system)