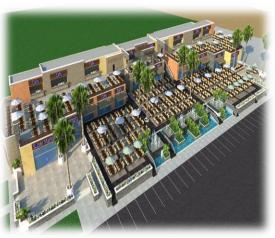

#### SEVENTY MALL

Project Data SEVENTY MALL is a commercial mall with many facilities and services that meet the needs of customers and its strategic location in the heart of the New Administrative Capital.

Location New Capital, New Cairo, Egypt

Field of Work Design of Electro-Mechanical works (Electrical, HVAC, Fire Fighting, Plumbing works, light current, control system, Land scape, façade lighting, solar energy system, elevators)

Supervision -.