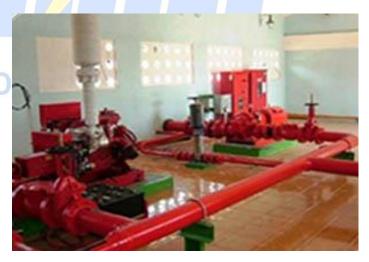

# Fire Fighting

- Fire Fighting Network
- Automatic Fire fighting systems
- Manual Firefighting system
- Aerosol Systems
- Special Fire Systems For Extra Hazardous Areas
- Smoke management system
- Evacuation plans
- Fire risk assessments
- Oil and gas cooling systems