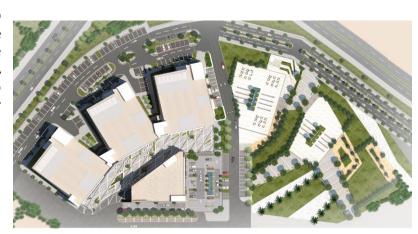

#### ADMINISTRATION BUILDING 26-B2 - NEW CAPITAL.

Project Data 26-B2 is an Administration Building in Business Park in New Capital, EGYPT.

Location New Capital, Cairo, Egypt

Field of Work Design of Electro-Mechanical works (Electrical, HVAC, Fire Fighting, Plumbing works, light current, control system, Land scape, façade lighting, solar energy system, elevators)

# ARQA TOWER (ADMINSTRATION BUILDING) - NEW CAPITAL

Project Data ARQA TOWER is one of the biggest building in New Capital and consists of a Mall, an Administration Building, and commercial Building with total area about 83000 m<sup>2</sup>.