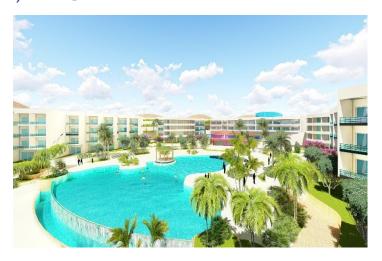

#### MARSEILIA BLUE-BAY ELEIN EL-SOKHNA

**Project Data** The project size is about 58 acres and it is located on the most distinctive point along the Red sea.

Location Elein Elsokhna, Egypt.

Field of Work Swimming Pools and Ponds Electro-Mechanical design and shop drawings

Supervision Yes.

#### MARSEILIA ALAM EL ROUM - RESORT

Project Data Marseilia Alam ElRoum – Aqua park is a choice when it comes to enjoying the hottest vacation spot lying 290 km west of Alexandria and 524 km from Cairo.

Location Alexandria, Egypt.

Field of Work Swimming pools, Communications & Security systems, Electrical, Light current, HVAC, Firefighting, Plumbing, and water treatment design and shop drawings

Supervision Yes.

#### MARSEILIA BEACH4

Project Data The project comprises of total area 546,000 m2, located 124.5 km west of Alexandria.

Location Alexandria, Egypt.

Field of Work The tender documents for the village swimming pools, ponds, firefighting and fire alarm system and elevators. In additional to waste water station testing and commissioning