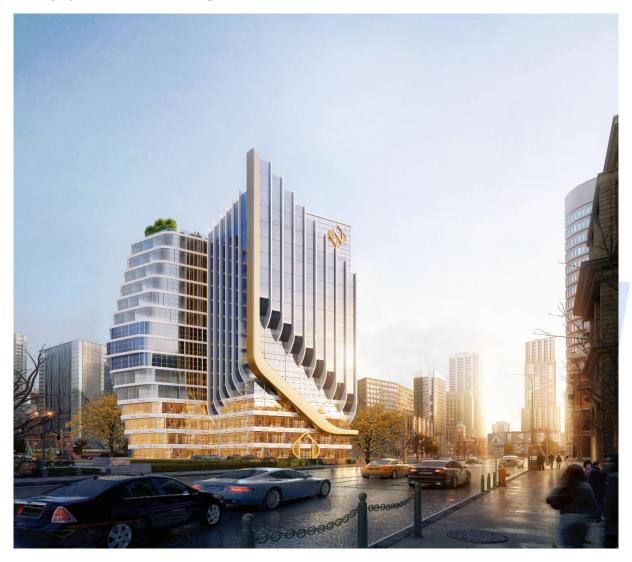

# ARQA TOWER (ADMINSTRATION BUILDING) - NEW CAPITAL

Project Data ARQA TOWER is one of the biggest building in New Capital and consists of a Mall, an Administration Building, and commercial Building with total area about 83000 m<sup>2</sup>.

Location BUSINESS PARK, NEW CAPITAL, Egypt

Field of Work Design of Electro-Mechanical works (Electrical, HVAC, Fire Fighting, Plumbing works, light current, control system, Land scape, façade lighting, solar energy system)