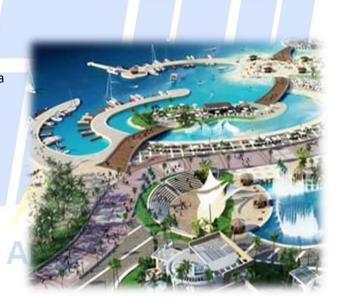

#### MARSEILIA BLUE-BAY ELEIN EL-SOKHNA

**Project Data** The project size is about 58 acres and it is located on the most distinctive point along the Red sea.

Location Elein Elsokhna, Egypt.

Field of Work Swimming Pools and Ponds Electro-Mechanical design and shop drawings

#### MARSEILIA ALAM EL ROUM - RESORT

Project Data Marseilia Alam ElRoum – Aqua park is a choice when it comes to enjoying the hottest vacation spot lying 290 km west of Alexandria and 524 km from Cairo.

#### MARSEILIA BEACH4

Project Data The project comprises of total area 546,000 m2, located 124.5 km west of Alexandria.

Location Alexandria, Egypt.

Field of Work The tender documents for the village swimming pools, ponds, firefighting and fire alarm system and elevators. In additional to waste water station testing and commissioning

#### CASCADIA RESORT - NORTH COAST.

Project Data CASCADIA Resort is one of the biggest resorts in Egypt which contains residential buildings, shops, kids area, swimming pools, aqua, ...etc.

Location North Coast, Egypt

#### KAZABIANCA RESORT - NORTH COAST.

Project Data KAZABIANCA Resort is one of the biggest resorts in Egypt which contains residential buildings, shops, kids' area, swimming pools, aqua, ...etc.

Location North Coast, Egypt