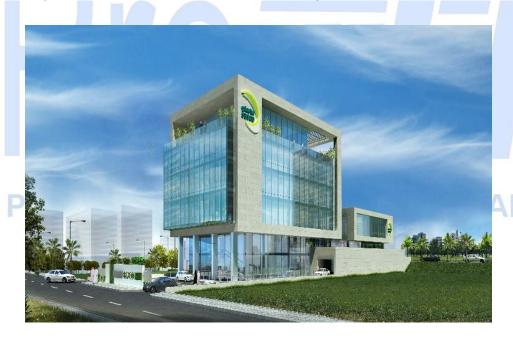

#### ADMINISTRATION BUILDING 26-B2 - NEW CAPITAL.

Project Data 26-B2 is an Administration Building in Business Park in New Capital, EGYPT.

Location New Capital, Cairo, Egypt

Field of Work Design of Electro-Mechanical works (Electrical, HVAC, Fire Fighting, Plumbing works, light current, control system, Land scape, façade lighting, solar energy system, elevators)

Supervision NO.