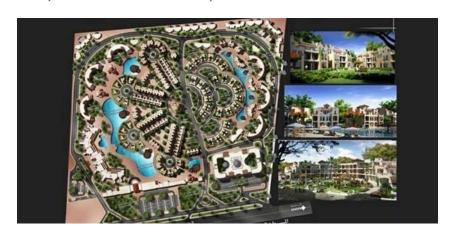

#### MARSEILIA BLUE-BAY ELEIN EL-SOKHNA

**Project Data** The project size is about 58 acres and it is located on the most distinctive point along the Red sea.

Location Elein Elsokhna, Egypt.

Field of Work Swimming Pools and Ponds Electro-Mechanical design and shop drawings

Supervision Yes.

#### MARSEILIA ALAM EL ROUM - RESORT

Project Data Marseilia Alam ElRoum – Aqua park is a choice when it comes to enjoying the hottest vacation spot lying 290 km west of Alexandria and 524 km from Cairo.

Location Alexandria, Egypt.

Field of Work Swimming pools, Communications & Security systems, Electrical, Light current, HVAC, Firefighting, Plumbing, and water treatment design and shop drawings

Supervision Yes.

#### MARSEILIA BEACH4

Project Data The project comprises of total area 546,000 m2, located 124.5 km west of Alexandria.

Location Alexandria, Egypt.

Field of Work The tender documents for the village swimming pools, ponds, firefighting and fire alarm system and elevators. In additional to waste water station testing and commissioning

Supervision NO.