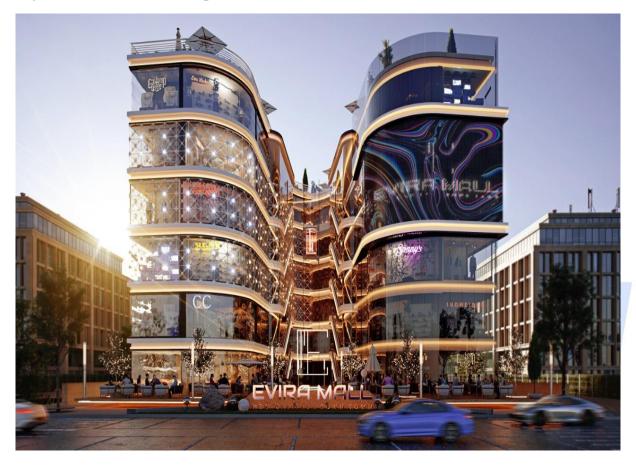

#### EVIRA MALL - NEW CAPITAL

Project Data EVIRA MALL is located in the New Administrative Capital, in a very distinctive strategic location, in the heart of the capital in the Downtown area, which is an area characterized by its many services such as the banking area, the corporate sector and the Opera House, so it is located in the center of the capital, so this is a vital area. MALL is one of the newest big mall in NEW CAPITAL, the mall offers a renowned collection from various mono-brand and multi brand stores that covers all different categories Men's and ladies' wear, watchers, in additional to one administration floor.

Location New Administrative Capital, Cairo, Egypt

Field of Work Design of Electro-Mechanical works (Electrical, HVAC, Fire Fighting, Plumbing works, light current, control system, Land scape, façade lighting, solar energy system, elevators.

Supervision -.