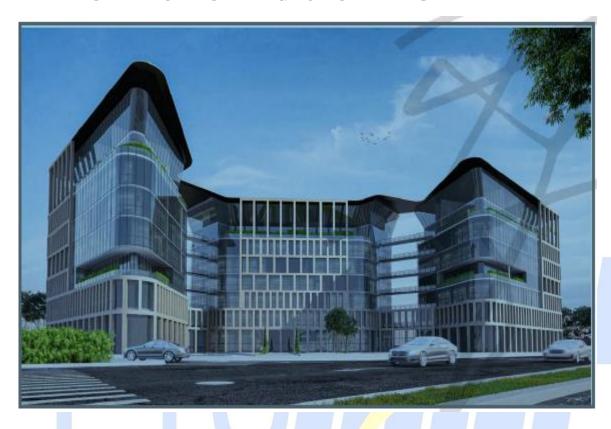

# ARQA TOWER (ADMINSTRATION BUILDING) - NEW CAPITAL

Project Data ARQA TOWER is one of the biggest building in New Capital and consists of a Mall, an Administration Building, and commercial Building with total area about 83000 m<sup>2</sup>.

Location BUSINESS PARK, NEW CAPITAL, Egypt

Field of Work Design of Electro-Mechanical works (Electrical, HVAC, Fire Fighting, Plumbing works, light current, control system, Land scape, façade lighting, solar energy system)