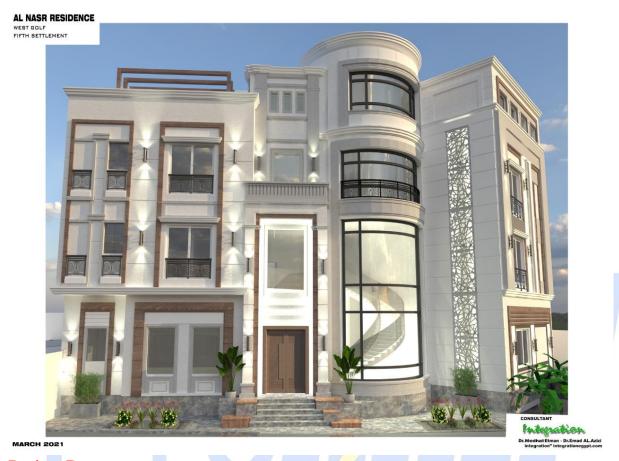

#### AL NASR RESIDENCE - WEST GOLF - 5TH SETTLEMENT.

Project Data AL NASR RESIDENCE WEST GOLF Project is located in 5th settlement.

Location 5th settlement, Cairo, Egypt.

Field of Work Design of Electro-Mechanical Works (Electrical-HVAC-Firefighting and plumbing, elevator) systems.

Supervision NO.