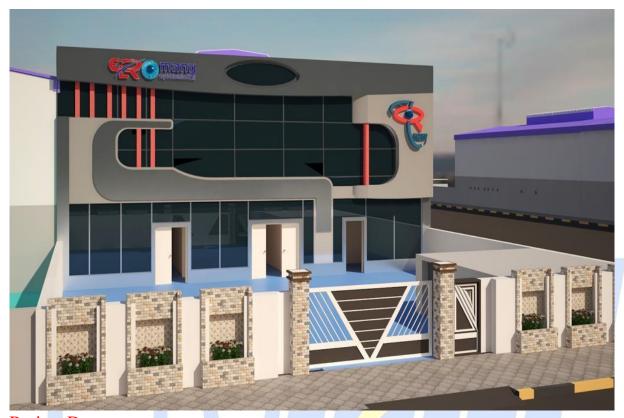

## AL ROMANY OPHTHALMICS LENSES FACTORY.

Project Data AL ROMANY OPHTHALMICS FACTORY is comprising a new factory for ophthalmic lens production in 10<sup>th</sup> of Ramadan, Egypt.

Location 10<sup>th</sup> of Ramadan city, Egypt

Field of Work Design of Electro Mechanical Works of (Electrical, Lighting, Light Current, Power system, HVAC, Fire Fighting, Plumbing Systems)