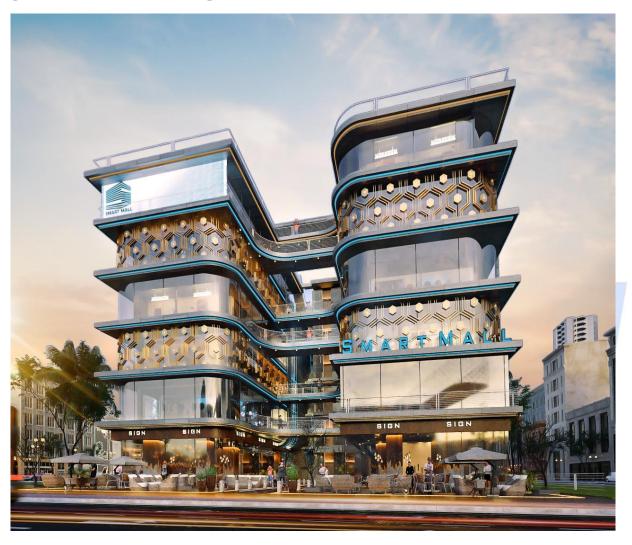

## SMART MALL -NEW CAPITAL

Project Data SMART MALL, it is located in the Downtown area of Administrative Capital, it is occupies an area of 4,000 square meters (ground +5 floors). It is designed to make it an integrated complex of everything whether for shopping.

Location New Administrative Capital, Cairo, Egypt

Field of Work Design of Electro-Mechanical works (Electrical, HVAC, Fire Fighting, Plumbing works, light current, control system, Land scape, façade lighting, solar energy system, elevators.

Supervision -.