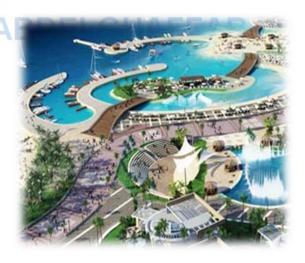

#### SELENA BAY RESORT, HURGHADA RED SEA

**Project Data** "SELENA BAY RESORT" is located on the Red Sea Coast of Hurghada, 9 km North of the city, Hurghada considered as one of the main tourist destinations in Egypt.

Location Hurghada Red Sea, Egypt

Field of Work Electrical, Light current, HVAC, Elevators, Plumbing, Firefighting, swimming pools, Aqua, waste water treatment station, Desalination system.

Supervision Yes.