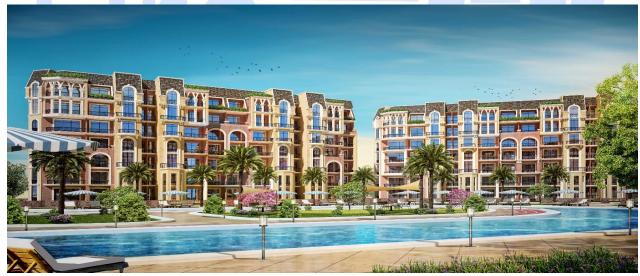

#### MARSEILIA BLUE-BAY ELEIN EL-SOKHNA

**Project Data** The project size is about 58 acres and it is located on the most distinctive point along the Red sea.

Location Elein ELsokhna, Egypt.

Field of Work Swimming Pools and Ponds Electro-Mechanical design and shop drawings

Supervision Yes.

#### MARSEILIA ALAM EL ROUM - RESORT

**Project Data** Marseilia Alam ElRoum – Aqua park is a choice when it comes to enjoying the hottest vacation spot lying 290 km west of Alexandria and 524 km from Cairo.

Location Alexandria, Egypt.

Field of Work Swimming pools, Communications & Security systems, Electrical, Light current, HVAC, Firefighting, Plumbing, and water treatment design and shop drawings

Supervision Yes.

#### MARSEILIA BEACH4

Project Data The project comprises of total area 546,000 m2, located 124.5 km west of Alexandria.

Location Alexandria, Egypt.

Field of Work The tender documents for the village swimming pools, ponds, firefighting and fire alarm system and elevators. In additional to waste water station testing and commissioning

Supervision NO.

Alexandria 24 Abbas Elhalwany st., Ibrahimia, Bab Sharq, Alexandria,Egypt. Tel. / Fax : + 203 S916170 www.promep.com.eg