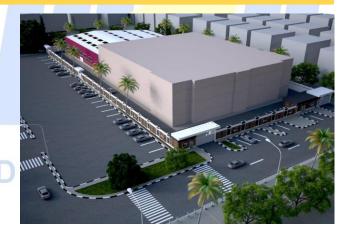

# ARQA TOWER (ADMINSTRATION BUILDING) - NEW CAPITAL

Project Data ARQA TOWER is one of the biggest building in New Capital and consists of a Mall, an

Administration Building, and commercial Building with total area about 83000 m<sup>2</sup>.

Location BUSINESS PARK, NEW CAPITAL, Egypt ABDELGHAFFAR

Field of Work Design of Electro-Mechanical works (Electrical, HVAC, Fire Fighting, Plumbing works, light current, control system, Land scape, façade lighting, solar energy system)

Supervision YES

Alexandria 24 Abbas Elhalwany st., Ibrahimia, Bab Sharq, Alexandria,Egypt. Tel. / Fax : + 203 S916170 www.promep.com.eg