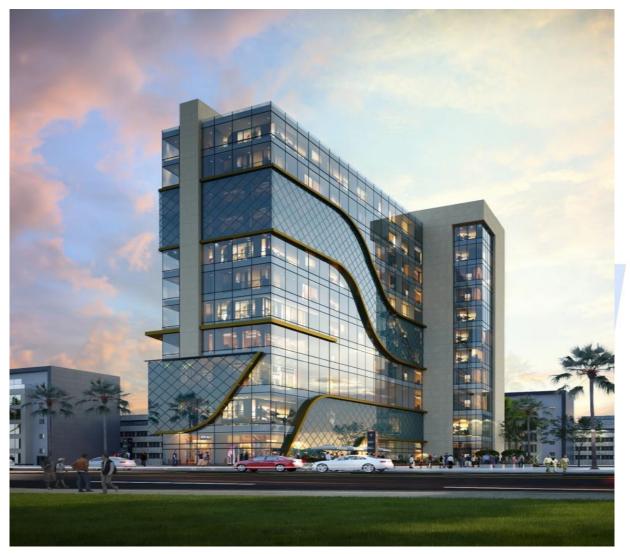

# ARQA TOWER (ADMINSTRATION BUILDING) - NEW CAPITAL

Project Data ARQA TOWER is one of the biggest building in New Capital and consists of a Mall, an

Administration Building, and commercial Building with total area about 83000 m<sup>2</sup>.

Location BUSINESS PARK, NEW CAPITAL, Egypt ABDELGHAFFAR

Field of Work Design of Electro-Mechanical works (Electrical, HVAC, Fire Fighting, Plumbing works, light current, control system, Land scape, façade lighting, solar energy system)

Supervision YES

Alexandria 24 Abbas Elhalwany st., Ibrahimia, Bab Sharq, Alexandria,Egypt. Tel. / Fax : + 203 S916170 www.promep.com.eg