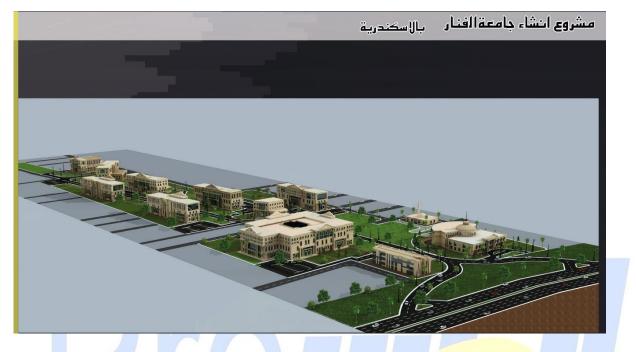

# El FANAR UNIVERSITY

Project Data The project comprises of total area of 120,000 m2. The project includes seven faculties, research center and main administration building.

Location Alexandria, Egypt.

Field of Work ProMEP design Scope is Electro-Mechanical design of lighting, power, telephone, data, CCTV, fire alarm, KNX, intrusion system, access doors, BMS, lightening system, earthing system, HVAC, water supply, sewage system, firefighting system and utility systems. In additional to Infra structure, solar energy and energy management systems.