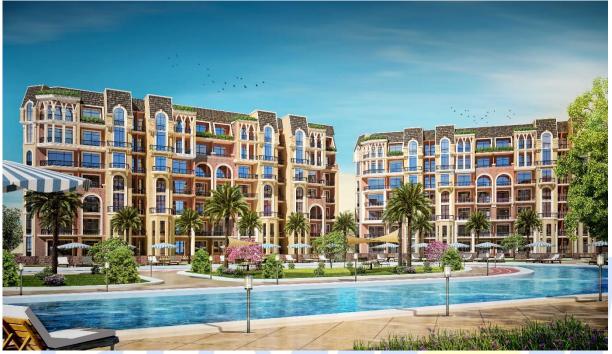

#### MARSEILIA BLUE-BAY ELEIN EL-SOKHNA

**Project Data** The project size is about 58 acres and it is located on the most distinctive point along the Red sea.

Location Elein ELsokhna, Egypt.

Field of Work Swimming Pools and Ponds Electro-Mechanical design and shop drawings

Supervision Yes.

#### MARSEILIA ALAM EL ROUM - RESORT

**Project Data** Marseilia Alam ElRoum – Aqua park is a choice when it comes to enjoying the hottest vacation spot lying 290 km west of Alexandria and 524 km from Cairo.

Location Alexandria, Egypt.

Field of Work Swimming pools, Communications & Security systems, Electrical, Light current, HVAC, Firefighting, Plumbing, and water treatment design and shop drawings

Supervision Yes.

#### MARSEILIA BEACH4

Project Data The project comprises of total area 546,000 m2, located 124.5 km west of Alexandria.

Location Alexandria, Egypt.

Field of Work The tender documents for the village swimming pools, ponds, firefighting and fire alarm system and elevators. In additional to waste water station testing and commissioning

Supervision NO.

Alexandria 24 Abbas Elhalwany st., Ibrahimia, Bab Sharq, Alexandria,Egypt. Tel. / Fax : + 203 S916170 www.promep.com.eg