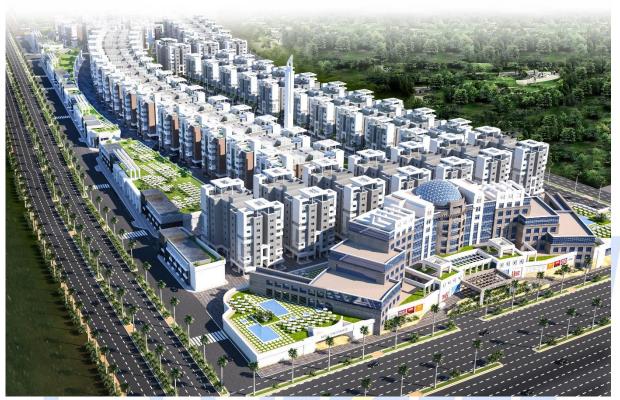

# ARQA TOWER (ADMINSTRATION BUILDING) - NEW CAPITAL

Project Data ARQA TOWER is one of the biggest building in New Capital and consists of a Mall, an

Administration Building, and commercial Building with total area about 83000 m<sup>2</sup>.

Location BUSINESS PARK, NEW CAPITAL, Egypt ABDELGHAFFAR

Field of Work Design of Electro-Mechanical works (Electrical, HVAC, Fire Fighting, Plumbing works, light current, control system, Land scape, façade lighting, solar energy system)

Supervision YES

Alexandria 24 Abbas Elhalwany st., Ibrahimia, Bab Sharq, Alexandria,Egypt. Tel. / Fax : + 203 S916170 www.promep.com.eg