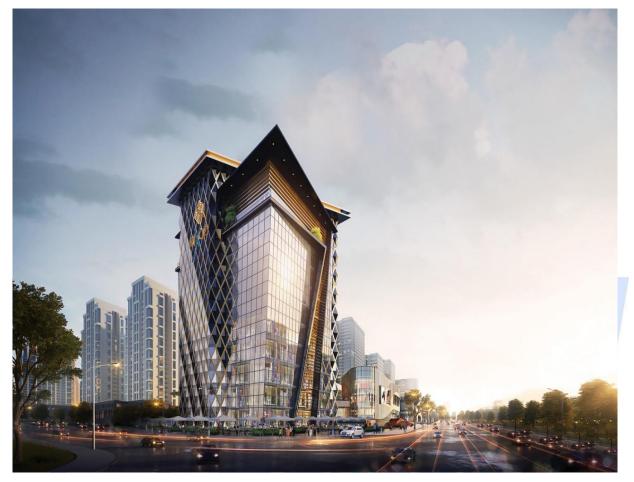

# ARQA TOWER (ADMINSTRATION BUILDING) - NEW CAPITAL

Project Data ARQA TOWER is one of the biggest building in New Capital and consists of a Mall, an

Administration Building, and commercial Building with total area about 83000 m<sup>2</sup>.

Location BUSINESS PARK, NEW CAPITAL, Egypt ABDELGHAFFAR

Field of Work Design of Electro-Mechanical works (Electrical, HVAC, Fire Fighting, Plumbing works, light current, control system, Land scape, façade lighting, solar energy system)

Supervision YES

Alexandria 24 Abbas Elhalwany st., Ibrahimia, Bab Sharq, Alexandria,Egypt. Tel. / Fax : + 203 S916170 www.promep.com.eg