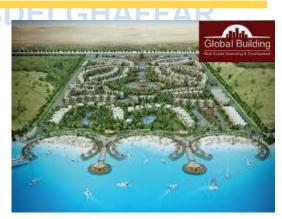

#### MARSEILIA BLUE-BAY ELEIN EL-SOKHNA

**Project Data** The project size is about 58 acres and it is located on the most distinctive point along the Red sea.

Location Elein ELsokhna, Egypt.

Field of Work Swimming Pools and Ponds Electro-Mechanical design and shop drawings

Supervision Yes.