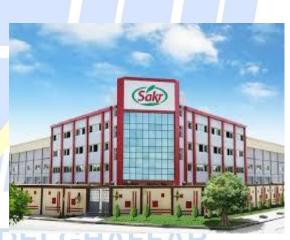

# SAKR GROUP FOR FOOD INDUSTRIES

Project Data The project comprises the 7 factories which has employs over 1500 people.

Location Alexandria, Egypt.

Field of Work Energy Management of the group including 7 factories.

#### SAKR GROUP FOR FOOD INDUSTRIES

**Project Data** The project comprises the 7 factories which has employs over 1500 people.

Location Alexandria, Egypt.

Field of Work Firefighting, water treatment station, industrial waste water treatment station HVAC and industrial mechanical and electrical utilities and cooling systems