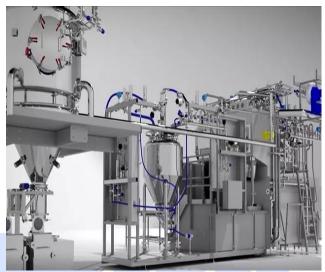

#### Food industries

- Dairy factories as milk, yoghurt, white cheese, Edam cheese, rayeb, hard cheese, ghee.
- Processing equipment's
- Dairy filling machines
- Design of Processed cheese factories
- Design of beverage lines including processing equipment's and filling lines
- Water treatment for dairy and beverage products.
- Tomato paste processing and filling lines.
- Jam processing and filling lines.