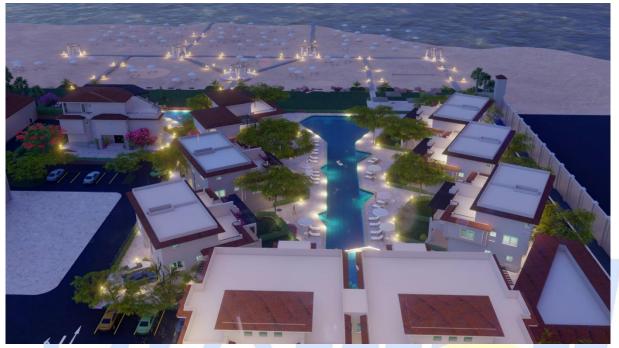

#### MARSEILIA BLUE-BAY ELEIN EL-SOKHNA

**Project Data** The project size is about 58 acres and it is located on the most distinctive point along the Red sea.

Location Elein ELsokhna, Egypt.

Field of Work Swimming Pools and Ponds Electro-Mechanical design and shop drawings

Supervision Yes.

#### MARSEILIA ALAM EL ROUM - RESORT

**Project Data** Marseilia Alam ElRoum – Aqua park is a choice when it comes to enjoying the hottest vacation spot lying 290 km west of Alexandria and 524 km from Cairo.

Location Alexandria, Egypt.

Field of Work Swimming pools, Communications & Security systems, Electrical, Light current, HVAC, Firefighting, Plumbing, and water treatment design and shop drawings

Supervision Yes.

#### MARSEILIA BEACH4

Project Data The project comprises of total area 546,000 m2, located 124.5 km west of Alexandria.

Location Alexandria, Egypt.

Field of Work The tender documents for the village swimming pools, ponds, firefighting and fire alarm system and elevators. In additional to waste water station testing and commissioning

Supervision NO.

Alexandria 24 Abbas Elhalwany st., Ibrahimia, Bab Sharq, Alexandria,Egypt. Tel. / Fax : + 203 S916170 www.promep.com.eg