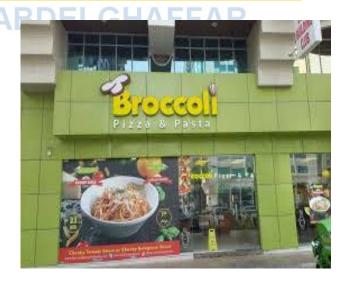

#### BROCCOLI RESTURANTALID

Project Data BROCCOLI Restaurant in elmaady is one of the Broccli chain in EGYPT

Location Zahraa Al Maadi Plaza, Egypt

Field of Work Electro-Mechanical supervision (Electrical, Light current, HVAC, Plumbing & Firefighting)

Supervision YES.

Alexandria 24 Abbas Elhalwany st., Ibrahimia, Bab Sharq, Alexandria,Egypt. Tel. / Fax : + 203 S916170 www.promep.com.eg