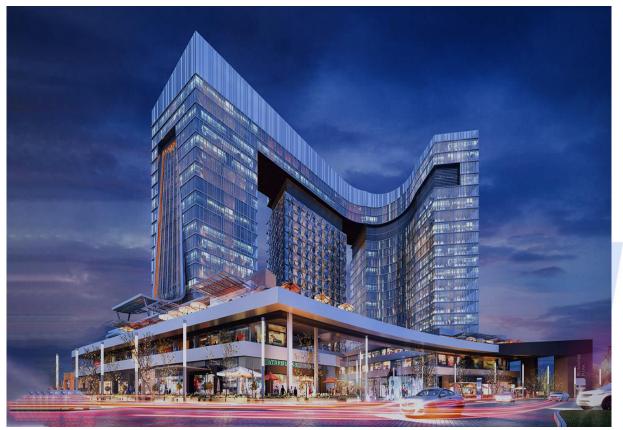

# ARQA TOWER (ADMINSTRATION BUILDING) - NEW CAPITAL

Project Data ARQA TOWER is one of the biggest building in New Capital and consists of a Mall, an

Administration Building, and commercial Building with total area about 83000 m<sup>2</sup>.

Location BUSINESS PARK, NEW CAPITAL, Egypt ABDELGHAFFAR

Field of Work Design of Electro-Mechanical works (Electrical, HVAC, Fire Fighting, Plumbing works, light current, control system, Land scape, façade lighting, solar energy system)

Supervision YES

Alexandria 24 Abbas Elhalwany st., Ibrahimia, Bab Sharq, Alexandria,Egypt. Tel. / Fax : + 203 S916170 www.promep.com.eg