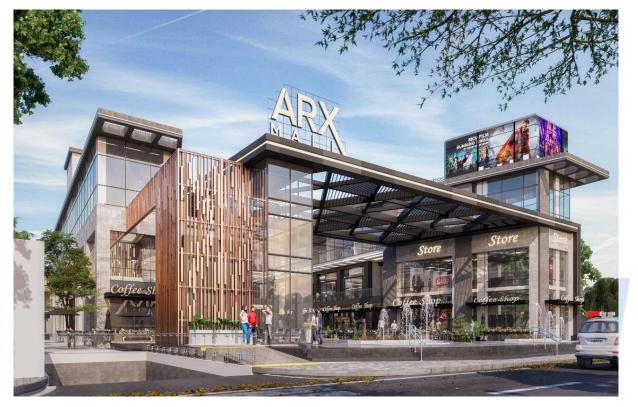

# ARQA TOWER (ADMINSTRATION BUILDING) - NEW CAPITAL

Project Data ARQA TOWER is one of the biggest building in New Capital and consists of a Mall, an

Administration Building, and commercial Building with total area about 83000 m<sup>2</sup>.

Location BUSINESS PARK, NEW CAPITAL, Egypt ABDELGHAFFAR

Field of Work Design of Electro-Mechanical works (Electrical, HVAC, Fire Fighting, Plumbing works, light current, control system, Land scape, façade lighting, solar energy system)

Supervision YES

Alexandria 24 Abbas Elhalwany st., Ibrahimia, Bab Sharq, Alexandria,Egypt. Tel. / Fax : + 203 S916170 www.promep.com.eg